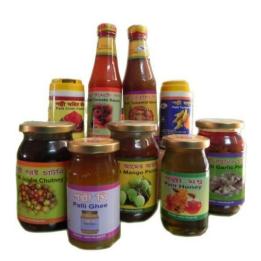

# **Major Products of APM Unit**

- Palli Mango Pickle
- Palli Garlic pickle
- Palli Olive Pickle
- Palli Tamarind Sauce
- Palli Tomato Sauce
- Palli Orange Jelly
- Palli Mixed Fruit Jam
- Palli Fruit Candy
- Palli Chilly Powder
- Palli Turmeric Powder
- Palli Coriander Powder

- Palli Honey
- Palli Ghee
- Palli Energy Flour Sweet
- Palli Soya cake
- Palli Tamarind Chutney
- Palli Jujube Chutney
- Palli Ginger Chutney
- Palli MushroomChutney
- Palli Mustard oil
- Palli Pasturised Milk